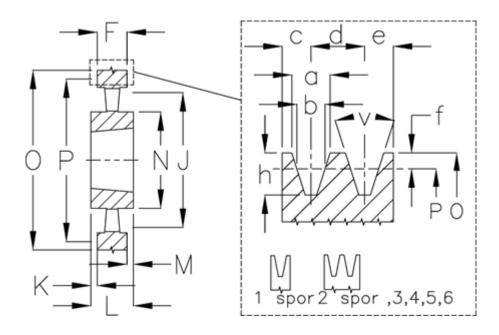

## **Measures**

| = 12.7 | For bush                                                | = 2517                                                              | 0                                                                                                      | = 5                                                                                                           |
|--------|---------------------------------------------------------|---------------------------------------------------------------------|--------------------------------------------------------------------------------------------------------|---------------------------------------------------------------------------------------------------------------|
| = 11.0 | h                                                       | = 13.8                                                              | Р                                                                                                      | = 5                                                                                                           |
| x = 60 | J                                                       | = 525                                                               | Тур                                                                                                    | e = S                                                                                                         |
| = 10.0 | K                                                       | = -                                                                 | ٧                                                                                                      | = 3                                                                                                           |
| = 15.0 | L                                                       | = 45                                                                |                                                                                                        |                                                                                                               |
| = 10.0 | m                                                       | = 10.0                                                              |                                                                                                        |                                                                                                               |
| = 2.8  | N                                                       | = 125                                                               |                                                                                                        |                                                                                                               |
| = 35   | Number of rib                                           | s = 2                                                               |                                                                                                        |                                                                                                               |
| ,      | = 11.0<br>x = 60<br>= 10.0<br>= 15.0<br>= 10.0<br>= 2.8 | = 11.0 h<br>x = 60 J<br>= 10.0 K<br>= 15.0 L<br>= 10.0 m<br>= 2.8 N | = 11.0 h = 13.8<br>x = 60 J = 525<br>= 10.0 K = -<br>= 15.0 L = 45<br>= 10.0 m = 10.0<br>= 2.8 N = 125 | = 11.0 h = 13.8 P<br>x = 60 J = 525 Typ<br>= 10.0 K =- v<br>= 15.0 L = 45<br>= 10.0 m = 10.0<br>= 2.8 N = 125 |